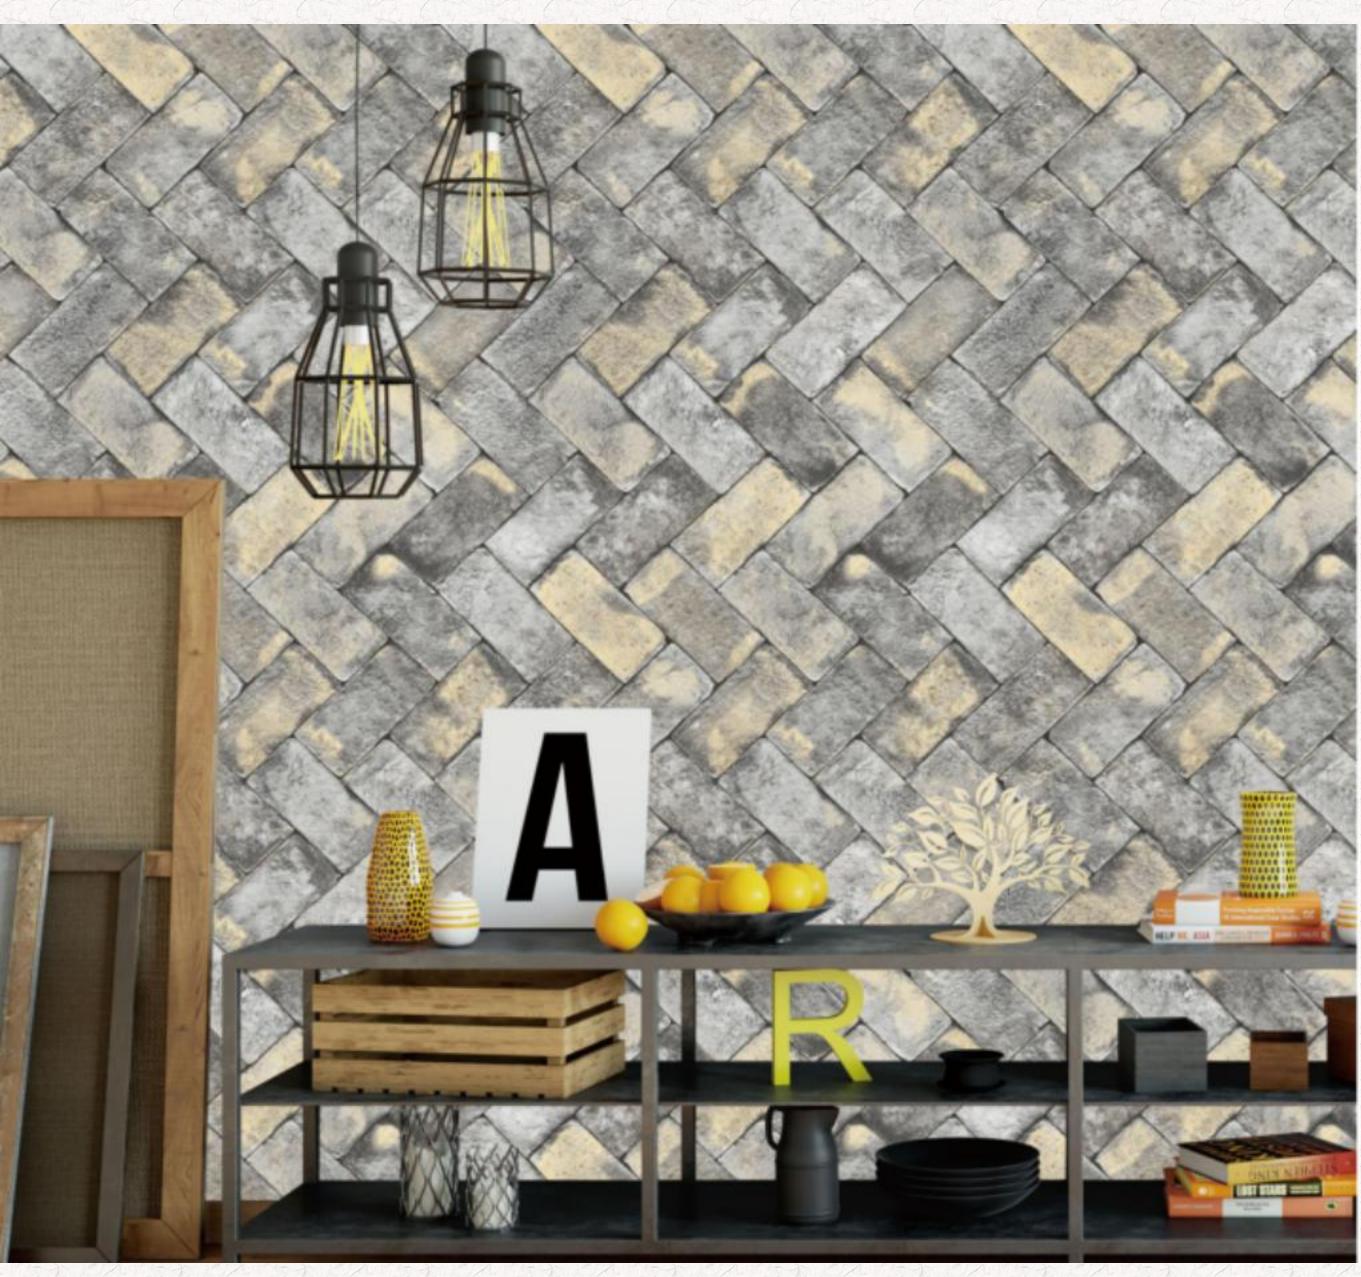

FINGER-MARKED VINTAGES WOULD RATHER CREATE IN-DEPTH ELEGANCE.

41007

ELEGANCE IS COMING OUT NOT ONLY WHEN FEMININE ELEMENTS SUCH AS TONE-DOWN PINK OR GOLD COLOR, ETC.

ARE MIXED. ELEGANCE IS MELTED IN A CLASSICAL ITEM WITH A SIMPLE DESIGN AND CLEAR LINE, AND IT HAPPENS

FINGER-MARKED VINTAGES WOULD RATHER CREATE IN-DEPTH ELEGANCE.

41008 41009 41010

ELEGANCE IS COMING OUT NOT ONLY WHEN FEMININE ELEMENTS SUCH AS TONE-DOWN PINK OR GOLD COLOR, ETC.

ARE MIXED. ELEGANCE IS MELTED IN A CLASSICAL ITEM WITH A SIMPLE DESIGN AND CLEAR LINE, AND IT HAPPENS