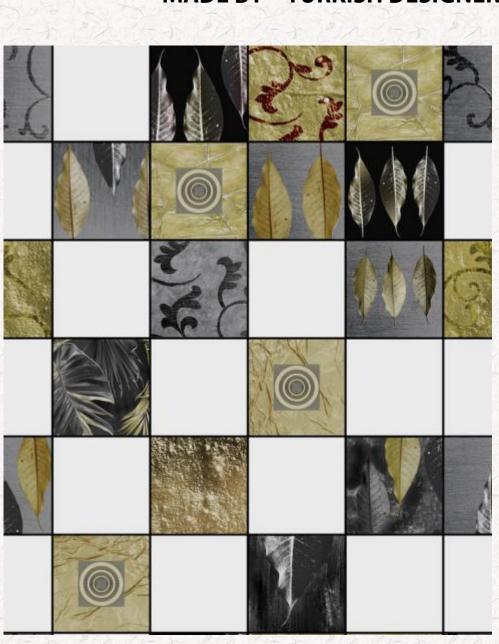

#### MADE BY TURKISH DESIGNER'S

ELEGANCE IS COMING OUT NOT ONLY WHEN FEMININE ELEMENTS SUCH AS TONE-DOWN PINK OR GOLD COLOR, ETC.

ARE MIXED. ELEGANCE IS MELTED IN A CLASSICAL ITEM WITH A SIMPLE DESIGN AND CLEAR LINE, AND IT HAPPENS