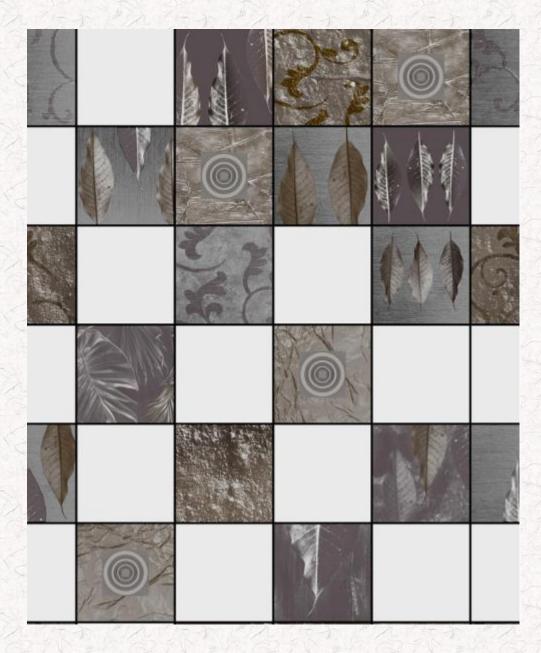

ELEGANCE IS COMING OUT NOT ONLY WHEN FEMININE ELEMENTS SUCH AS TONE-DOWN PINK OR GOLD COLOR, ETC.

ARE MIXED. ELEGANCE IS MELTED IN A CLASSICAL ITEM WITH A SIMPLE DESIGN AND CLEAR LINE, AND IT HAPPENS

FINGER-MARKED VINTAGES WOULD RATHER CREATE IN-DEPTH ELEGANCE.