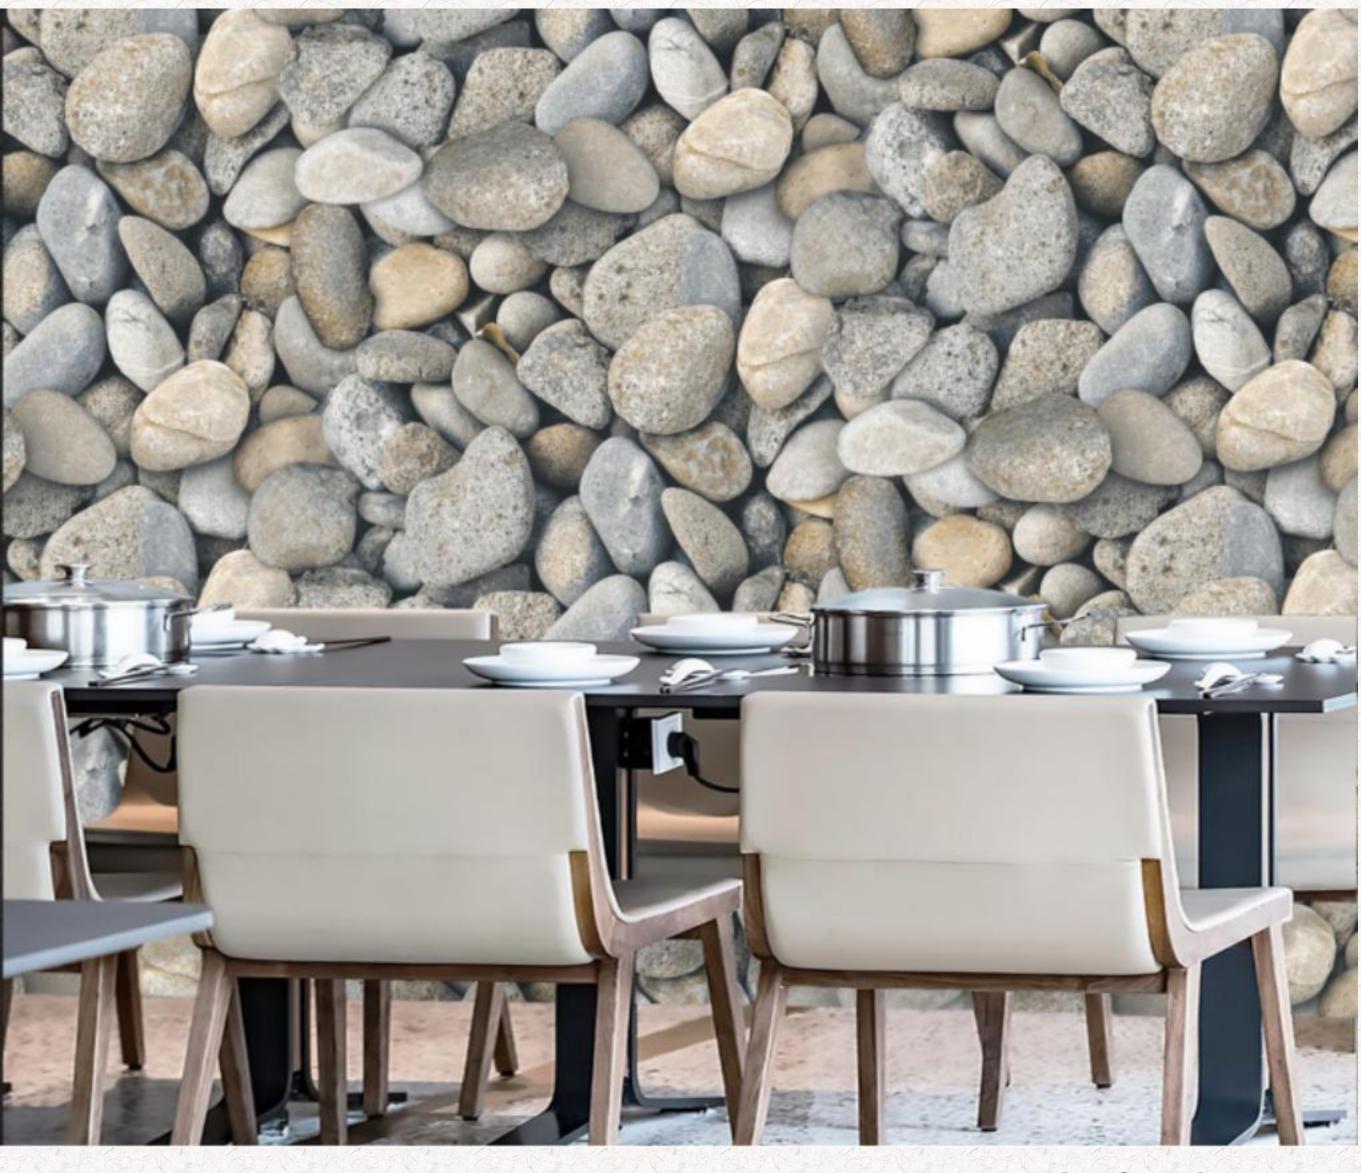

FINGER-MARKED VINTAGES WOULD RATHER CREATE IN-DEPTH ELEGANCE.

IT2-202

IT2-203

ELEGANCE IS COMING OUT NOT ONLY WHEN FEMININE ELEMENTS SUCH AS TONE-DOWN PINK OR GOLD COLOR, ETC.

ARE MIXED. ELEGANCE IS MELTED IN A CLASSICAL ITEM WITH A SIMPLE DESIGN AND CLEAR LINE, AND IT HAPPENS