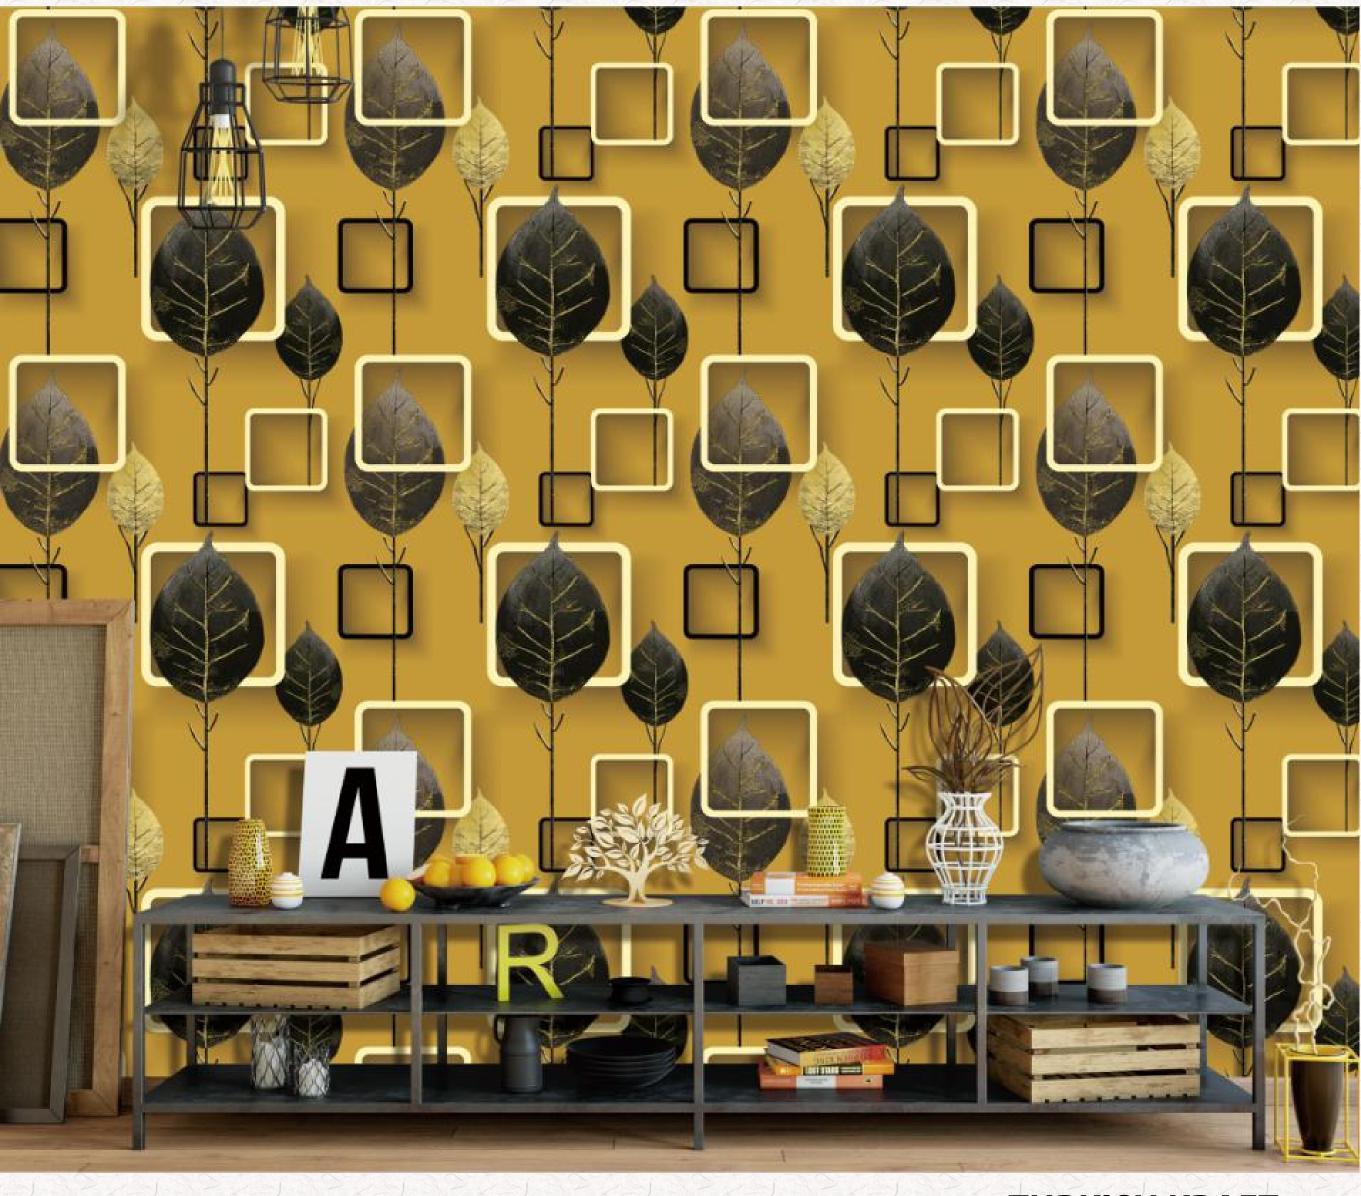

ELEGANCE IS COMING OUT NOT ONLY WHEN FEMININE ELEMENTS SUCH AS TONE-DOWN PINK OR GOLD COLOR, ETC.

ARE MIXED. ELEGANCE IS MELTED IN A CLASSICAL ITEM WITH A SIMPLE DESIGN AND CLEAR LINE, AND IT HAPPENS

FINGER-MARKED VINTAGES WOULD RATHER CREATE IN-DEPTH ELEGANCE.

#### MADE BY TURKISH DESIGNER'S

ELEGANCE IS COMING OUT NOT ONLY WHEN FEMININE ELEMENTS SUCH AS TONE-DOWN PINK OR GOLD COLOR, ETC.

ARE MIXED. ELEGANCE IS MELTED IN A CLASSICAL ITEM WITH A SIMPLE DESIGN AND CLEAR LINE, AND IT HAPPENS

FINGER-MARKED VINTAGES WOULD RATHER CREATE IN-DEPTH ELEGANCE.

MADE BY TURKISH DESIGNER'S

ELEGANCE IS COMING OUT NOT ONLY WHEN FEMININE ELEMENTS SUCH AS TONE-DOWN PINK OR GOLD COLOR, ETC.

ARE MIXED. ELEGANCE IS MELTED IN A CLASSICAL ITEM WITH A SIMPLE DESIGN AND CLEAR LINE, AND IT HAPPENS