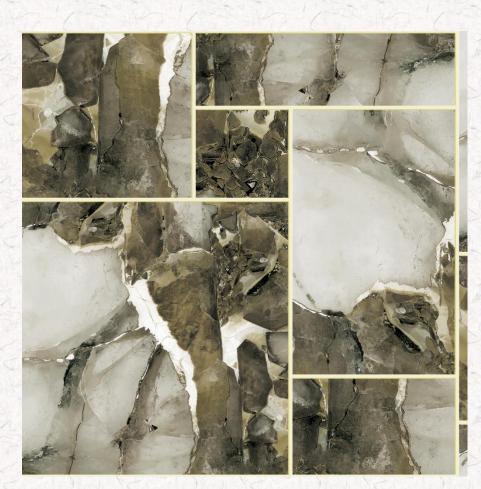

FINGER-MARKED VINTAGES WOULD RATHER CREATE IN-DEPTH ELEGANCE.

41007

ELEGANCE IS COMING OUT NOT ONLY WHEN FEMININE ELEMENTS SUCH AS TONE-DOWN PINK OR GOLD COLOR, ETC.

ARE MIXED. ELEGANCE IS MELTED IN A CLASSICAL ITEM WITH A SIMPLE DESIGN AND CLEAR LINE, AND IT HAPPENS

FINGER-MARKED VINTAGES WOULD RATHER CREATE IN-DEPTH ELEGANCE.

41008 41009 41010

ELEGANCE IS COMING OUT NOT ONLY WHEN FEMININE ELEMENTS SUCH AS TONE-DOWN PINK OR GOLD COLOR, ETC.

ARE MIXED. ELEGANCE IS MELTED IN A CLASSICAL ITEM WITH A SIMPLE DESIGN AND CLEAR LINE, AND IT HAPPENS

FINGER-MARKED VINTAGES WOULD RATHER CREATE IN-DEPTH ELEGANCE.