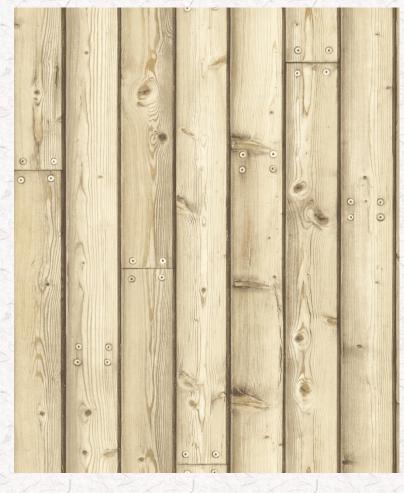

WN PINK OR GOLD COLOR, ETC.

ARE MIXED. ELEGANCE IS MELTED IN A CLASSICAL ITEM WITH A SIMPLE DESIGN AND CLEAR LINE, AND IT HAPPENS

FINGER-MARKED VINTAGES WOULD RATHER CREATE IN-DEPTH ELEGANCE.

#### MADE BY TURKISH DESIGNER'S







ELEGANCE IS COMING OUT NOT ONLY WHEN FEMININE ELEMENTS SUCH AS TONE-DOWN PINK OR GOLD COLOR, ETC. ARE MIXED.ELEGANCE IS MELTED IN A CLASSICAL ITEM WITH A SIMPLE DESIGN AND CLEAR LINE, AND IT HAPPENS FINGER-MARKED VINTAGES WOULD RATHER CREATE IN-DEPTH ELEGANCE.

#### MADE BY TURKISH DESIGNER'S







ELEGANCE IS COMING OUT NOT ONLY WHEN FEMININE ELEMENTS SUCH AS TONE-DOWN PINK OR GOLD COLOR, ETC.

ARE MIXED. ELEGANCE IS MELTED IN A CLASSICAL ITEM WITH A SIMPLE DESIGN AND CLEAR LINE, AND IT HAPPENS

FINGER-MARKED VINTAGES WOULD RATHER CREATE IN-DEPTH ELEGANCE.



41057



41055



ELEGANCE IS COMING OUT NOT ONLY WHEN FEMININE ELEMENTS SUCH AS TONE-DOWN PINK OR GOLD COLOR, ETC.

ARE MIXED. ELEGANCE IS MELTED IN A CLASSICAL ITEM WITH A SIMPLE DESIGN AND CLEAR LINE, AND IT HAPPENS

FINGER-MARKED VINTAGES WOULD RATHER CREATE IN-DEPTH ELEGANCE.



41060



ELEGANCE IS COMING OUT NOT ONLY WHEN FEMININE ELEMENTS SUCH AS TONE-DOWN PINK OR GOLD COLOR, ETC.

ARE MIXED. ELEGANCE IS MELTED IN A CLASSICAL ITEM WITH A SIMPLE DESIGN AND CLEAR LINE, AND IT HAPPENS

FINGER-MARKED VINTAGES WOULD RATHER CREATE IN-DEPTH ELEGANCE.



41059



ELEGANCE IS COMING OUT NOT ONLY WHEN FEMININE ELEMENTS SUCH AS TONE-DOWN PINK OR GOLD COLOR, ETC.

ARE MIXED. ELEGANCE IS MELTED IN A CLASSICAL ITEM WITH A SIMPLE DESIGN AND CLEAR LINE, AND IT HAPPENS

FINGER-MARKED VINTAGES WOU