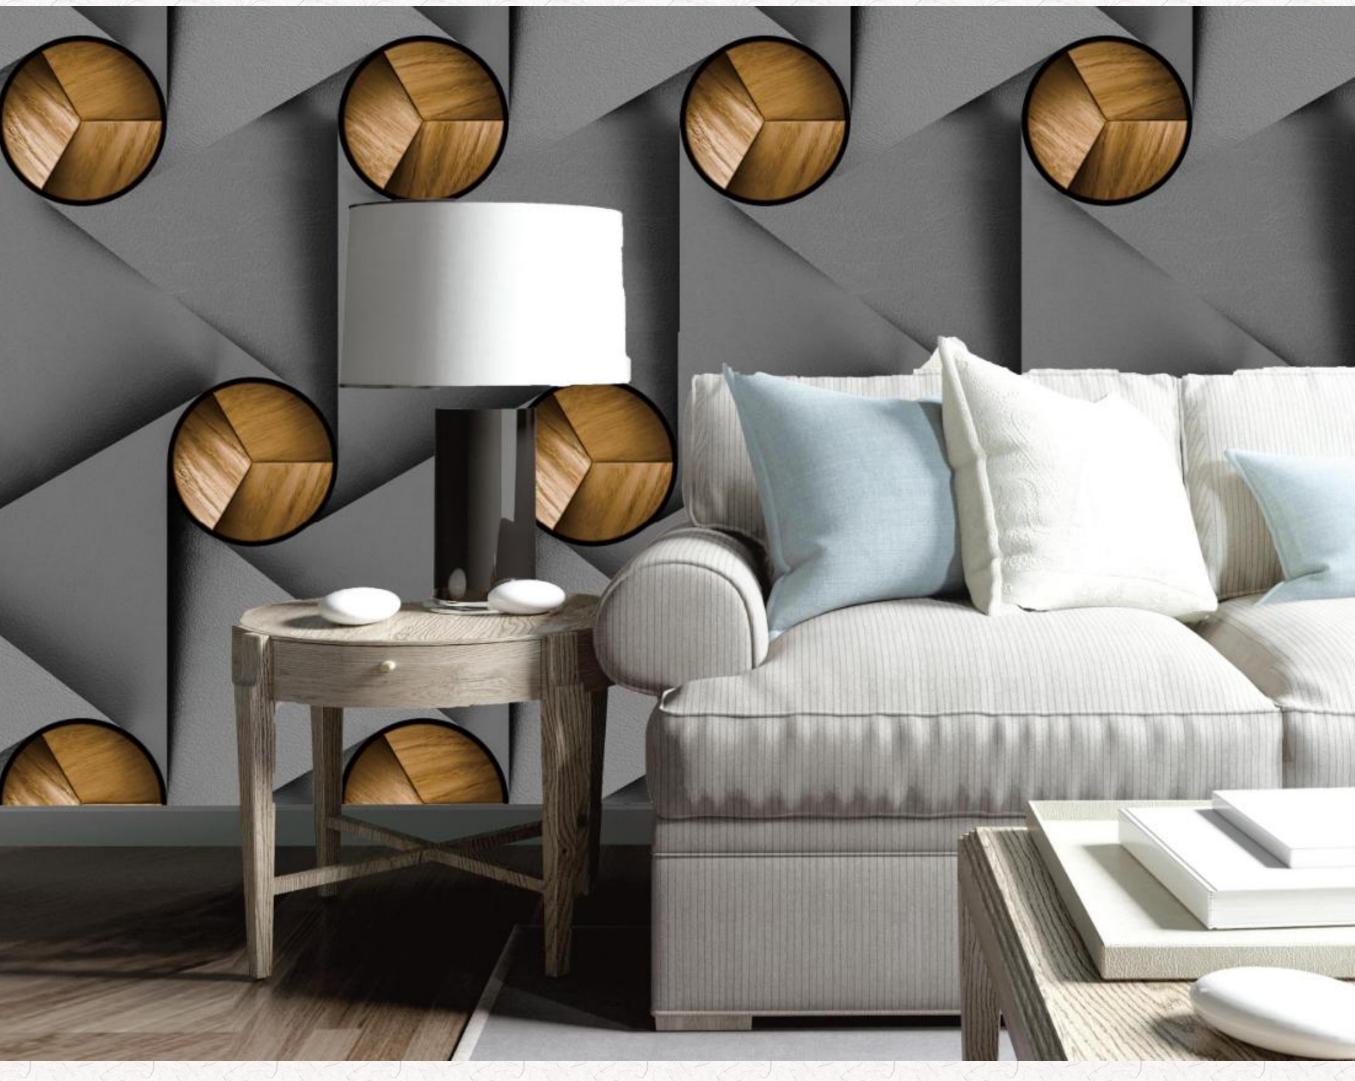

#### MADE BY TURKISH DESIGNER'S

41017 41016 41018

ELEGANCE IS COMING OUT NOT ONLY WHEN FEMININE ELEMENTS SUCH AS TONE-DOWN PINK OR GOLD COLOR, ETC.

ARE MIXED. ELEGANCE IS MELTED IN A CLASSICAL ITEM WITH A SIMPLE DESIGN AND CLEAR LINE, AND IT HAPPENS

FINGER-MARKED VINTAGES WOULD RATHER CREATE IN-DEPTH ELEGANCE.