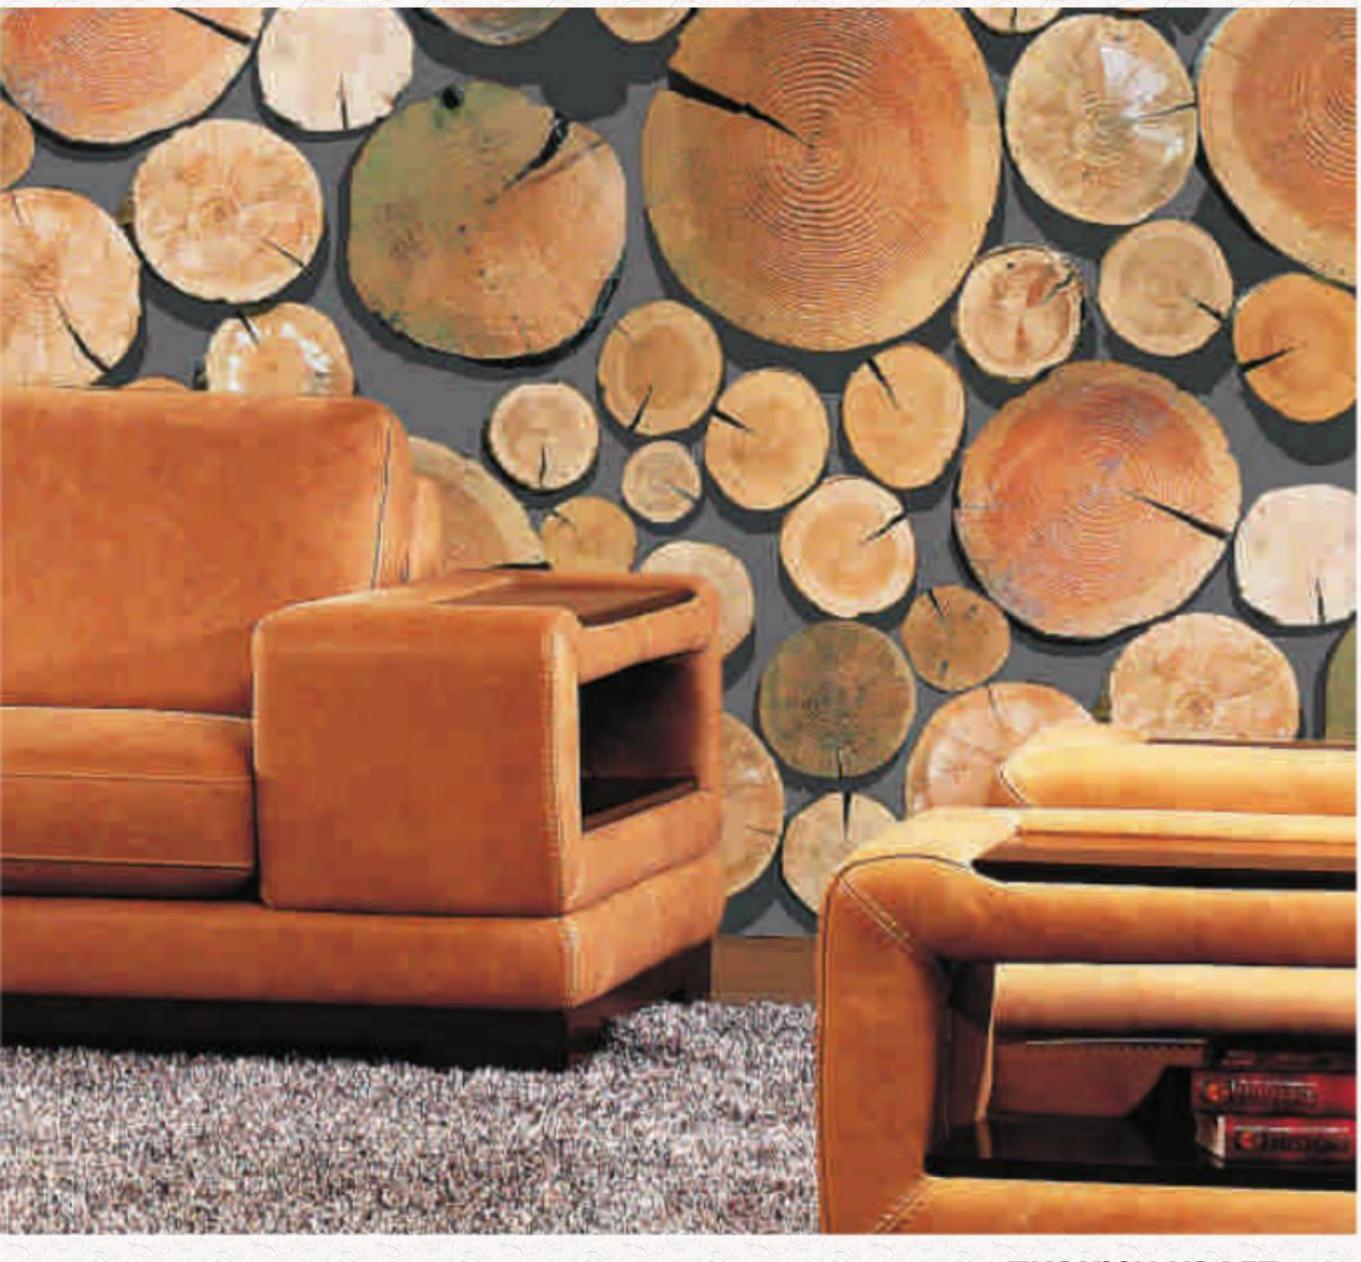

MININE ELEMENTS SUCH AS TONE-DOWN PINK OR GOLD COLOR, ETC.

ARE MIXED. ELEGANCE IS MELTED IN A CLASSICAL ITEM WITH A SIMPLE DESIGN AND CLEAR LINE, AND IT HAPPENS

FINGER-MARKED VINTAGES WOULD RATHER CREATE IN-DEPTH ELEGANCE.



41060



ELEGANCE IS COMING OUT NOT ONLY WHEN FEMININE ELEMENTS SUCH AS TONE-DOWN PINK OR GOLD COLOR, ETC.

ARE MIXED. ELEGANCE IS MELTED IN A CLASSICAL ITEM WITH A SIMPLE DESIGN AND CLEAR LINE, AND IT HAPPENS

FINGER-MARKED VINTAGES WOULD RATHER CREATE IN-DEPTH ELEGANCE.



41059



ELEGANCE IS COMING OUT NOT ONLY WHEN FEMININE ELEMENTS SUCH AS TONE-DOWN PINK OR GOLD COLOR, ETC.

ARE MIXED. ELEGANCE IS MELTED IN A CLASSICAL ITEM WITH A SIMPLE DESIGN AND CLEAR LINE, AND IT HAPPENS

FINGER-MARKED VINTAGES WOULD RATHER CREATE IN-DEPTH ELEGANCE.



IT2-202



IT2-203



ELEGANCE IS COMING OUT NOT ONLY WHEN FEMININE ELEMENTS SUCH AS TONE-DOWN PINK OR GOLD COLOR, ETC.

ARE MIXED. ELEGANCE IS MELTED IN A CLASSICAL ITEM WITH A SIMPLE DESIGN AND CLEAR LINE, AND IT HAPPENS

FINGER-MARKED VINTAGES WOULD RATHER CREATE IN-DEPTH ELEGANCE.



41061

ELEGANCE IS COMING OUT NOT ONLY WHEN FEMININE ELEMENTS SUCH AS TONE-DOWN PINK OR GOLD COLOR, ETC.

ARE MIXED. ELEGANCE IS MELTED IN A CLASSICAL ITEM WITH A SIMPLE DESIGN AND CLEAR LINE, AND IT HAPPENS

FINGER-MARKED VINTAGES WOULD RATHER CREATE IN-DEPTH ELEGANCE.



41039



41041